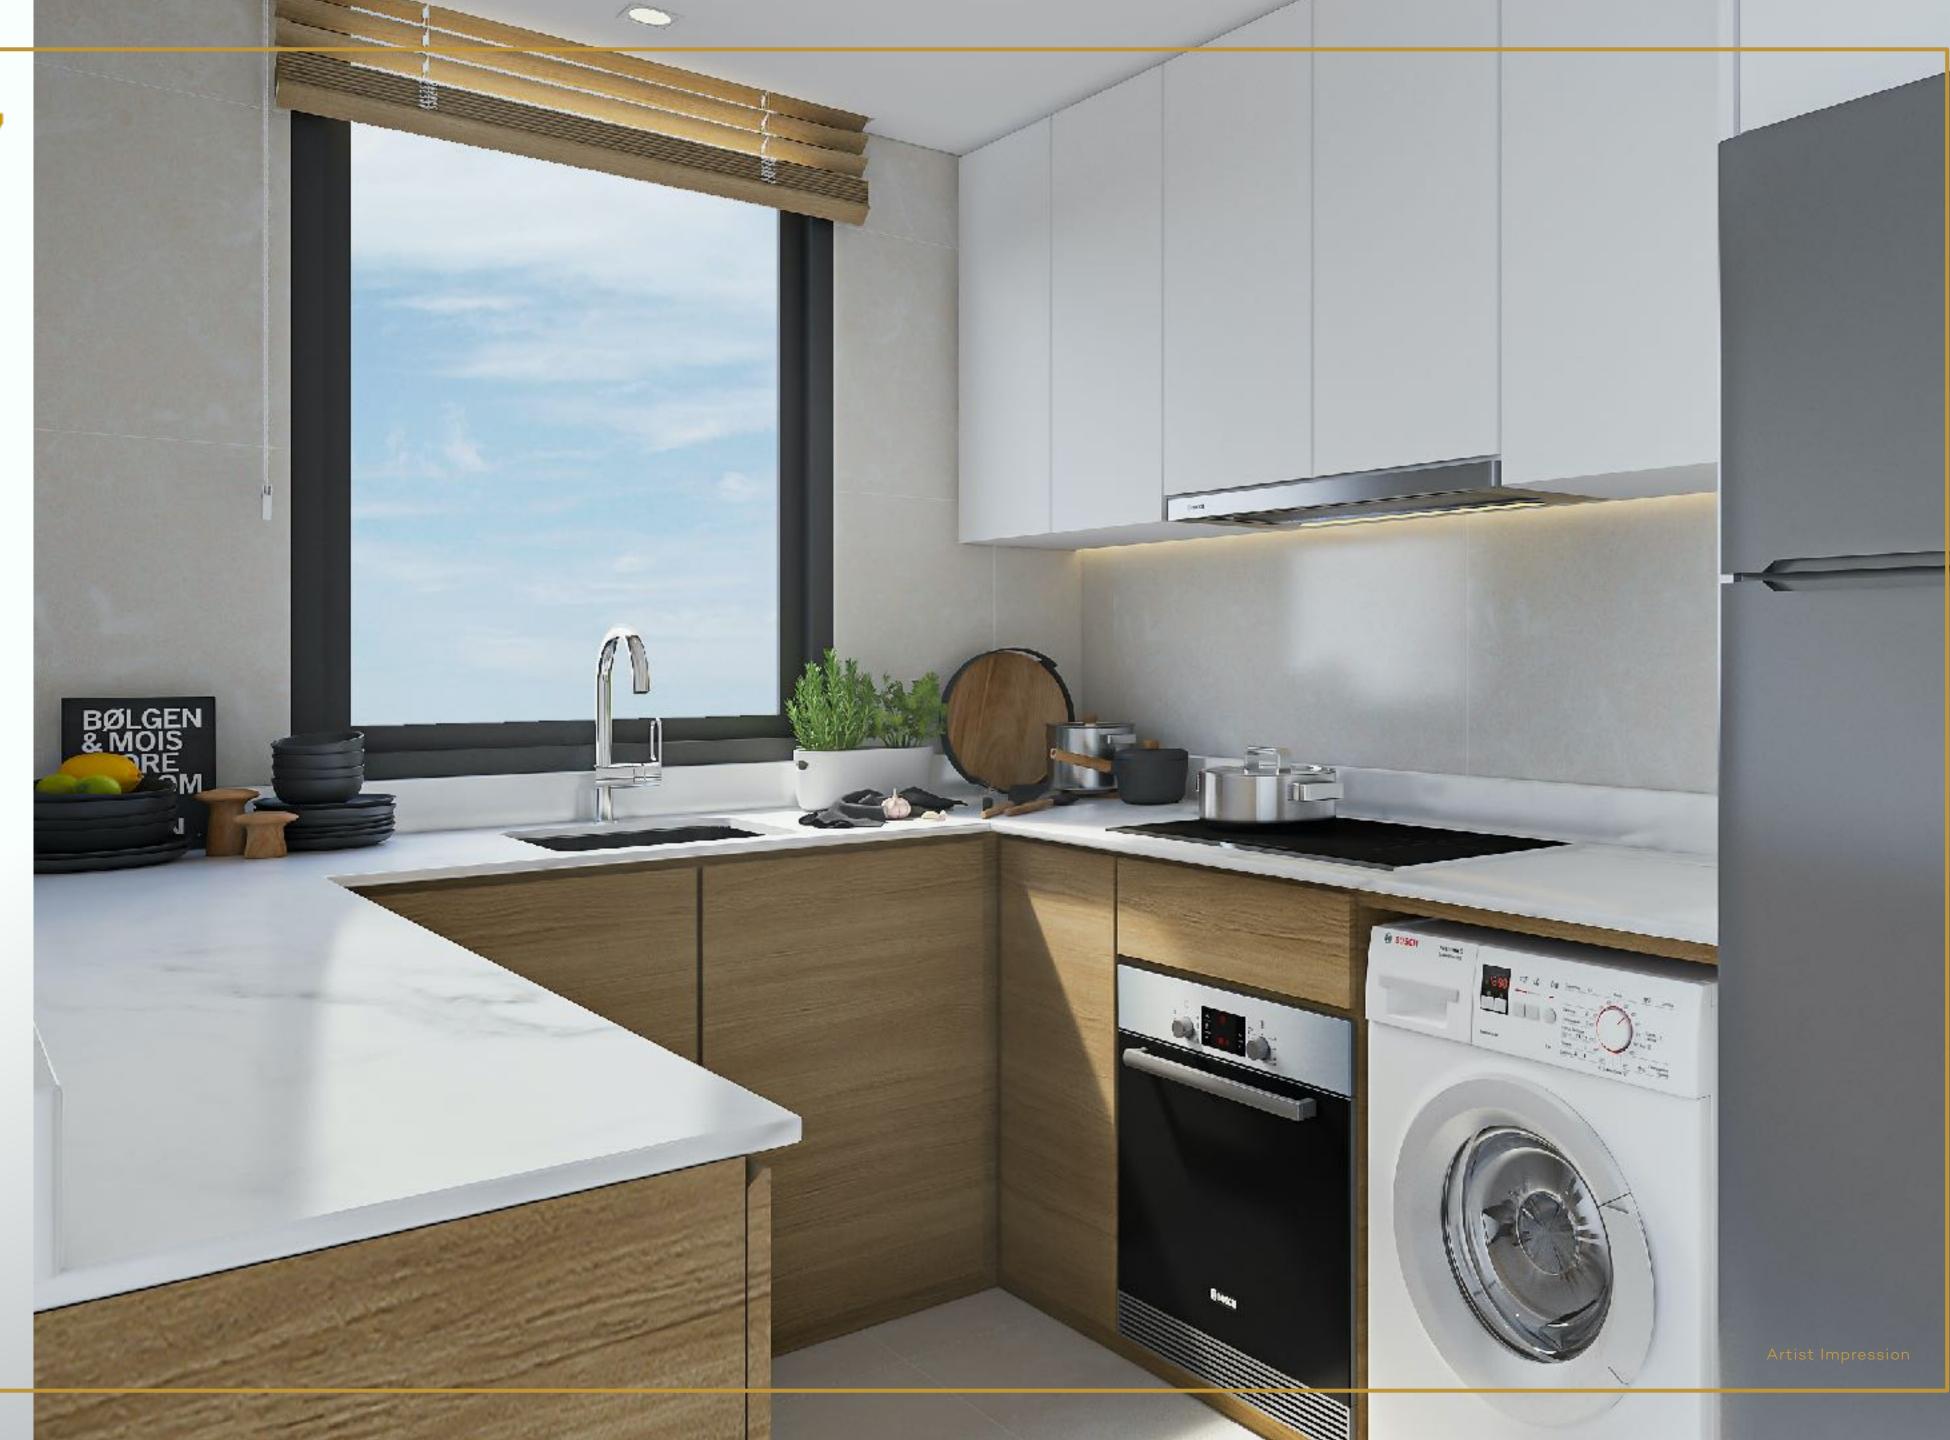

Styling a home office can be kept fun and well integrated with the rest of your home's interior decor.

Kitchen

Suggested ID for Loft at Bedroom

Get creative pursuing that New York/London SOHO interior feel, as these apartments offer your "inner designer" lots of potential to explore.