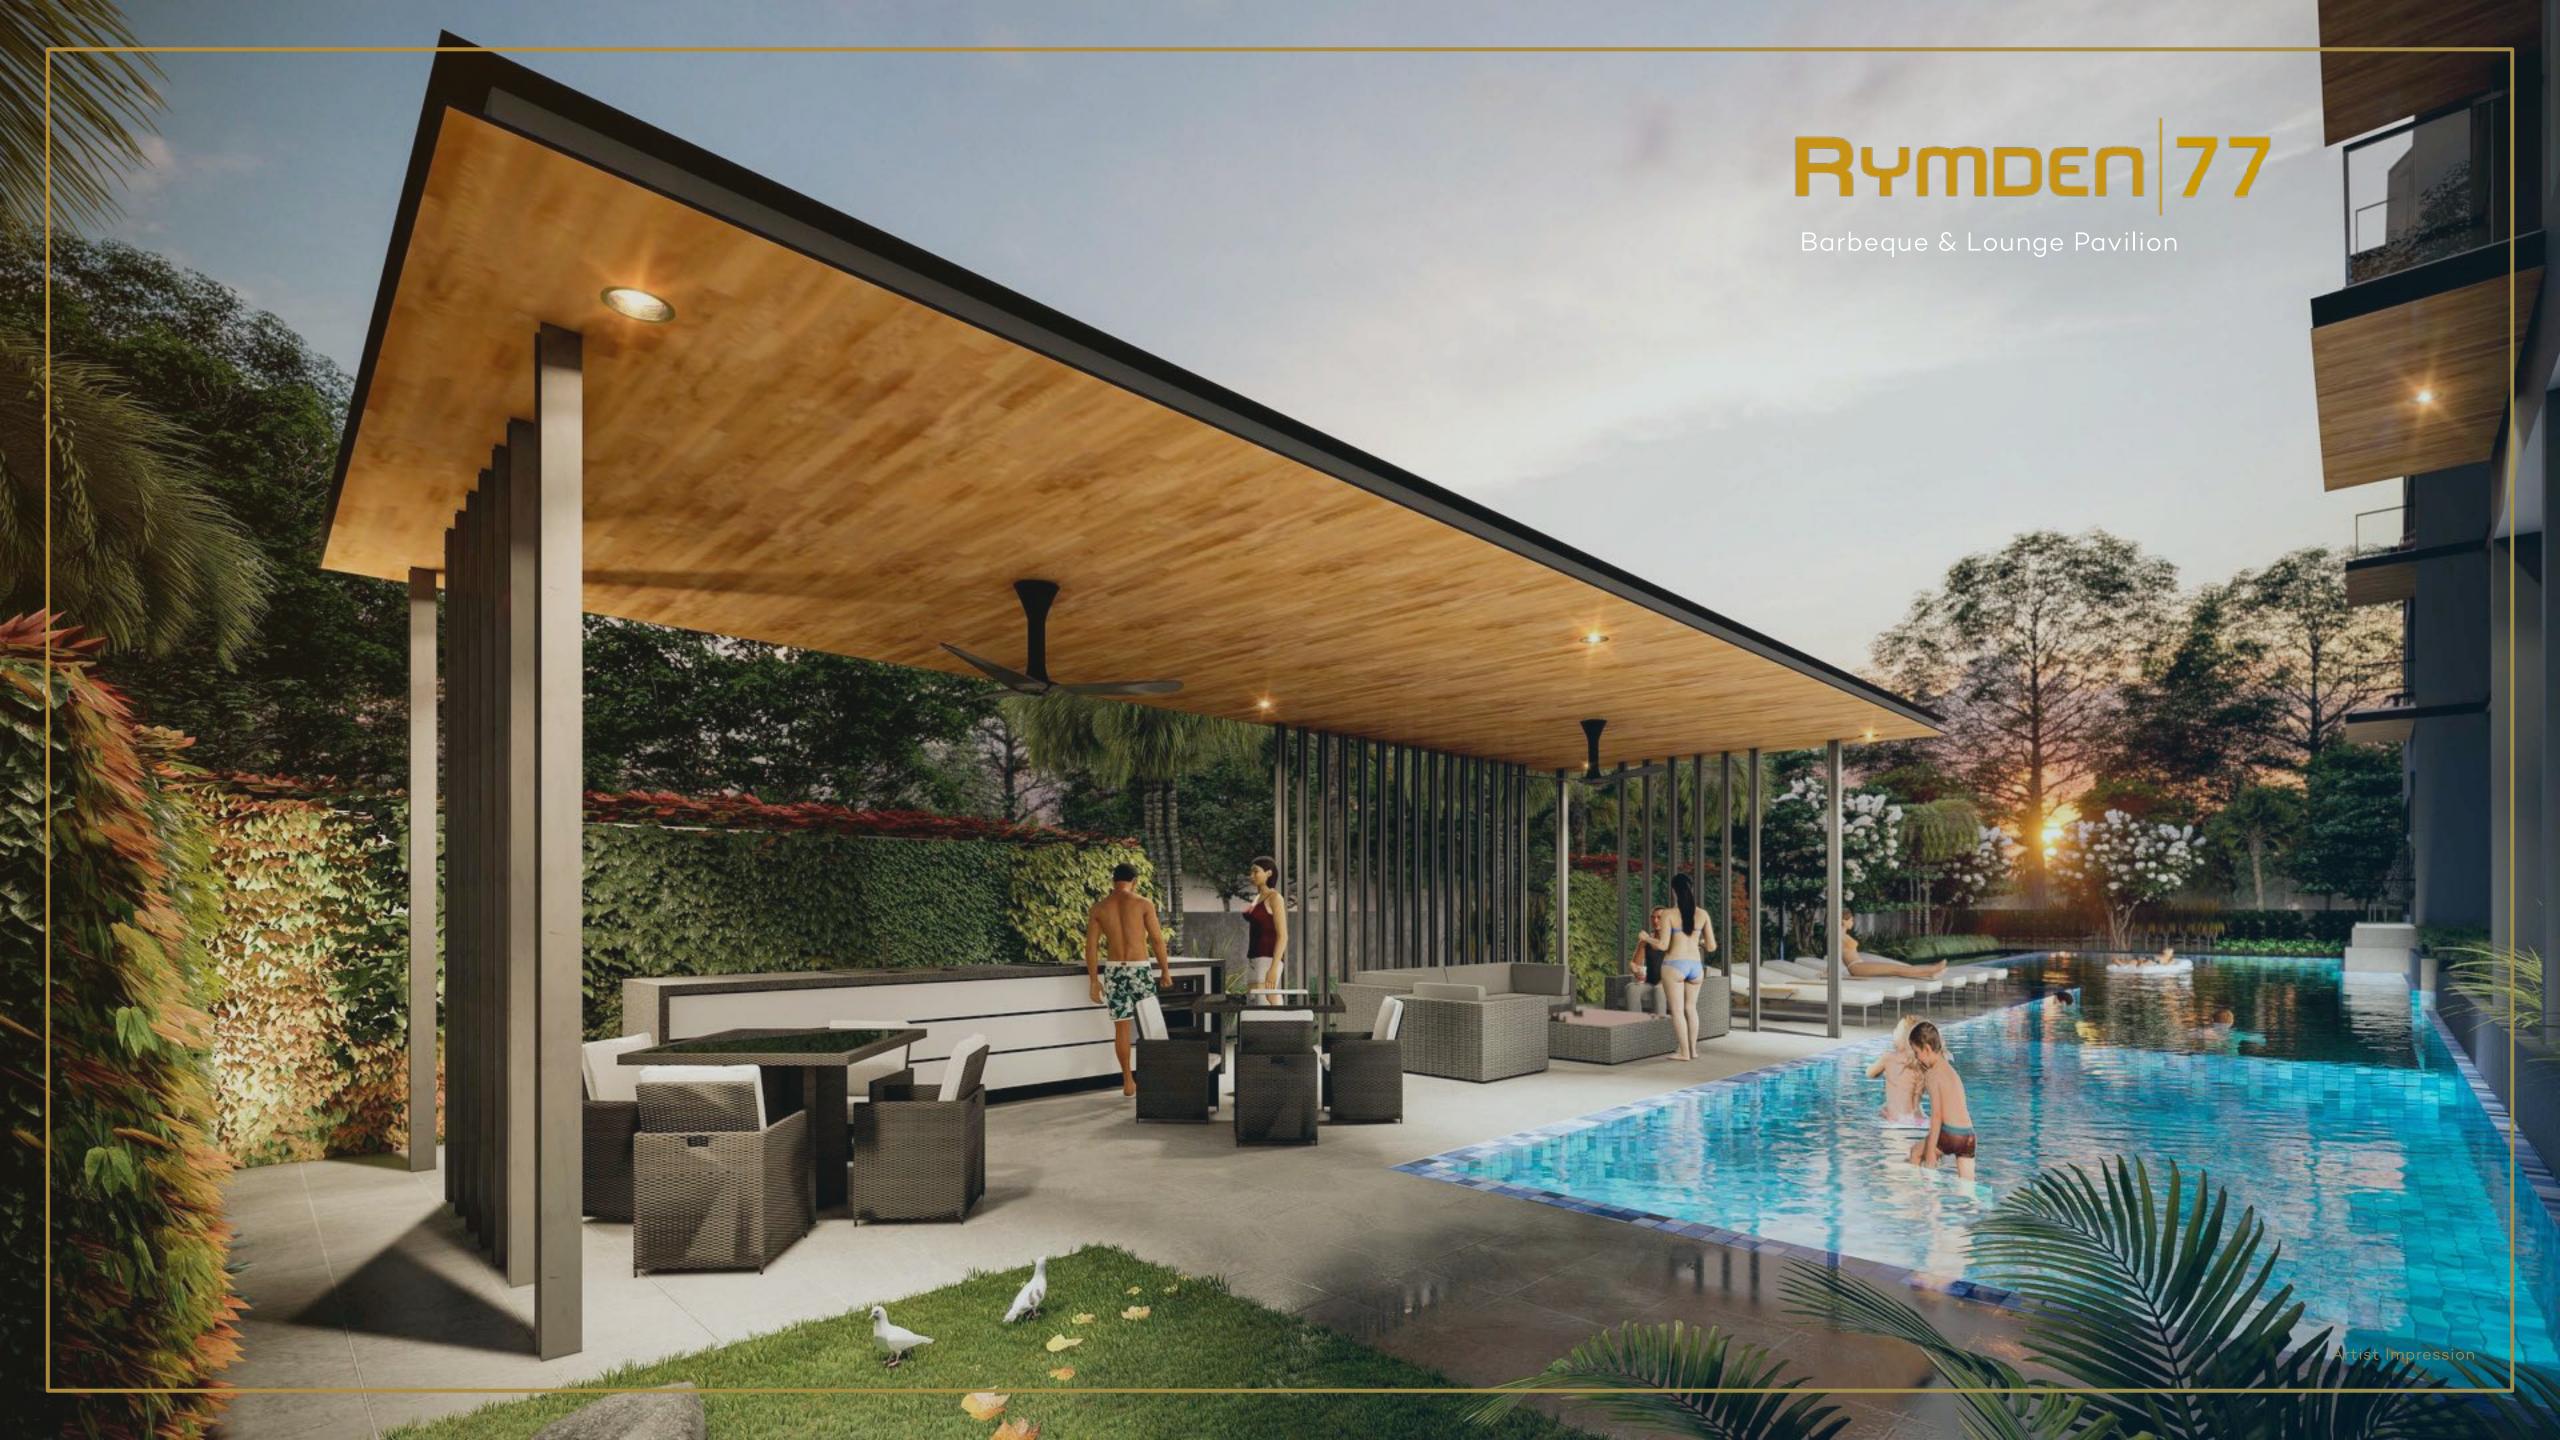

RYMDEN 77 DISTRICT 15. FREEHOLD.

| 117 | Food | & | Diniı | 1 |
|-----|------|---|-------|---|
|-----|------|---|-------|---|

| The Garden Slug          | 800m   | 2 mins  | drive |
|--------------------------|--------|---------|-------|
| Bruno,s Bistrot          | 700m   | 2 mins  | drive |
| Penny University         | 1.1km  | 3 mins  | drive |
| Comida Mexicana          | 1.1km  | 3 mins  | drive |
| Beach Rd Prawn Noodles   | 1.2km  | 3 mins  | drive |
| Meat & Salt              | 1.1km  | 3 mins  | drive |
| VeganBurg                | 1.2km  | 3 mins  | drive |
| A-Roy Thai               | 2.3km  | 7 mins  | drive |
| An Acai Affair           | 2.5 km | 7 mins  | drive |
| Dutch Colony Coffee & Co | 2.6km  | 7 mins  | drive |
| Katsuya (Japanese)       | 2.6km  | 7 mins  | drive |
| Springleaf Prata Place   | 3.1km  | 9 mins  | drive |
| Haron Satay              | 4.8km  | 10 mins | drive |
| East Coast Food Village  | 4.8km  | 10 mins | drive |
|                          |        |         |       |