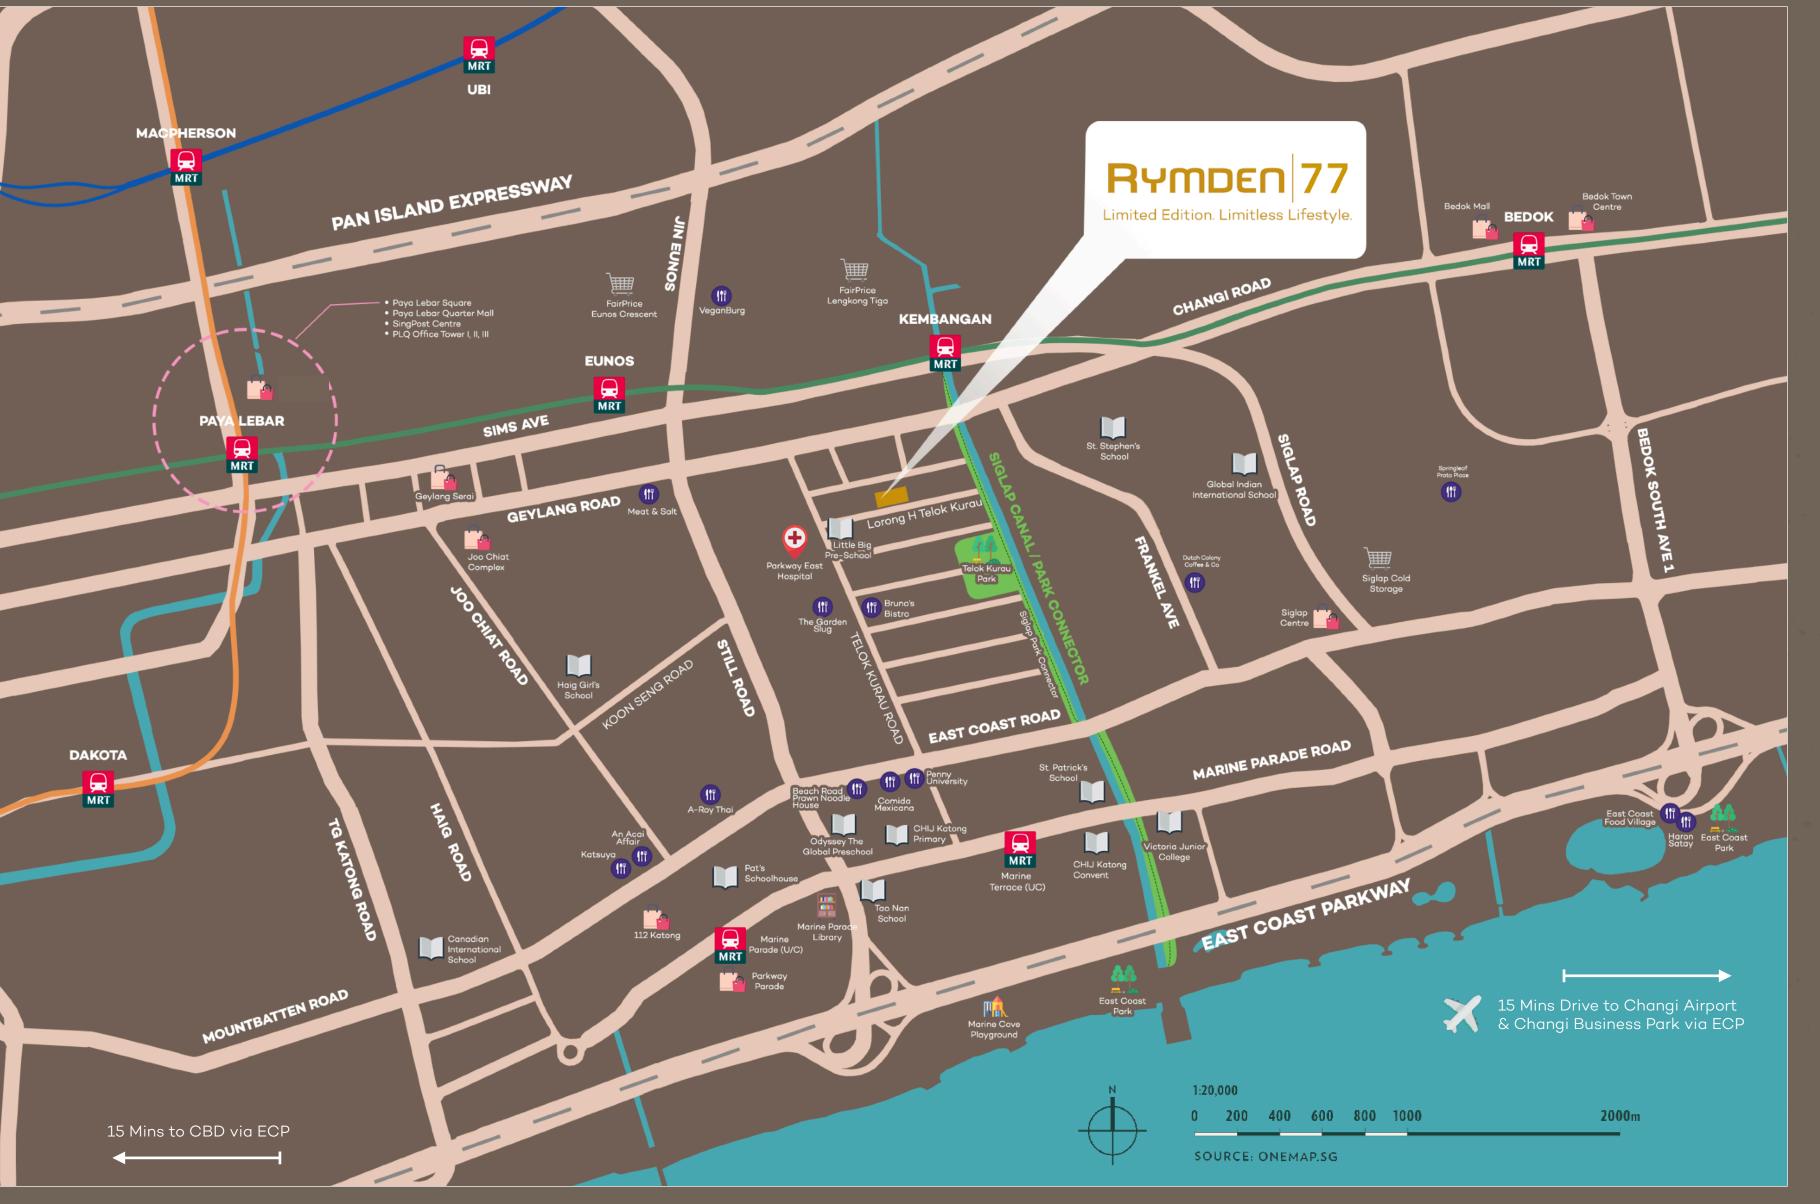

#### Connectivity

| Kembangan MRT                 | 750 m  | 8 mins  | walk  |
|-------------------------------|--------|---------|-------|
| Eunos MRT                     | 1.9 km | 5 mins  | drive |
| Marine Terrace MRT (Upcoming) | 2.3km  | 7 mins  | drive |
| (PIE) Expressway              | 1.8km  | 5 mins  | drive |
| (ECP) Expressway              | 2.5km  | 7 mins  | drive |
| (KPE) Expressway              | 3.7km  | 10 mins | drive |

#### Retail/Business

| Siglap Centre             | 2.5km  | 7 mins | drive |
|---------------------------|--------|--------|-------|
| 112 Katong                | 2.3km  | 7 mins | drive |
| Parkway Parade            | 2.6km  | 7 mins | drive |
| Joo Chiat Complex         | 2.0 km | 6 mins | drive |
| Geylang Serai             | 2.0 km | 6 mins | drive |
| Paya Lebar Square         | 3.3km  | 9 mins | drive |
| Paya Lebar Quarter Mall   | 3.3km  | 9 mins | drive |
| SingPost Centre           | 3.3km  | 9 mins | drive |
| PLQ Office Tower I,II,III | 3.3km  | 9 mins | drive |
| Bedok Mall                | 3.2km  | 9 mins | drive |
| Bedok Town Centre         | 3.5km  | 9 mins | drive |
|                           |        |        |       |

#### Other Amenities

| 2.1km  | 6 mins         | drive                                       |
|--------|----------------|---------------------------------------------|
| 300m   | 3 mins         | walk                                        |
| 2.6km  | 7 mins         | drive                                       |
| 2 1km  | 5 mins         | drive                                       |
| 1.5 km | 4 mins         | drive                                       |
|        | 2.6km<br>2.1km | 300m 3 mins<br>2.6km 7 mins<br>2.1km 5 mins |

Note: All distances and travelling time are approximates only and taken from Rymden 77 to respective destinations.

Tuck into some of Singapore's local favourites, like satay or seafood delicacies within a 10 mins drive away. Or drop by the coolest cafes in your area. The options are endless!

Whether it's from pre-school to junior college or even international schools; you will have great options with numerous popular schools within close proximity.

# Schools Within 3km Radius

3KM

Never too far or never too long. Stay connected to the rest of the island with well serving expressways and transport facilities.

## Staying Connected

Excellent accessibility to the rest of the island via two major expressways. PIE which is the longest expressway at 42.8 km connecting right across Singapore. ECP is the other expressway that runs along the southeastern coast of Singapore.