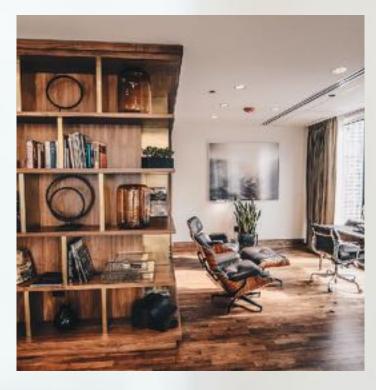

# RYMDEN 77 Live + Work Space. An integrated concept in the layout of each unit, combining personal living space and a professional workspace.

## Live It Like You Want To.

Every unit is designed with a potential live + work space.
Accommodating today's flexible and robust lifestyles.

Spaces within your home should naturally adapt to your needs with versatile and smart furniture design.

Styling a home office can be kept fun and well integrated with the rest of your home's interior decor.

Kitchen

Suggested ID for Loft at Bedroom

Get creative pursuing that New York/London SOHO interior feel, as these apartments offer your "inner designer" lots of potential to explore.