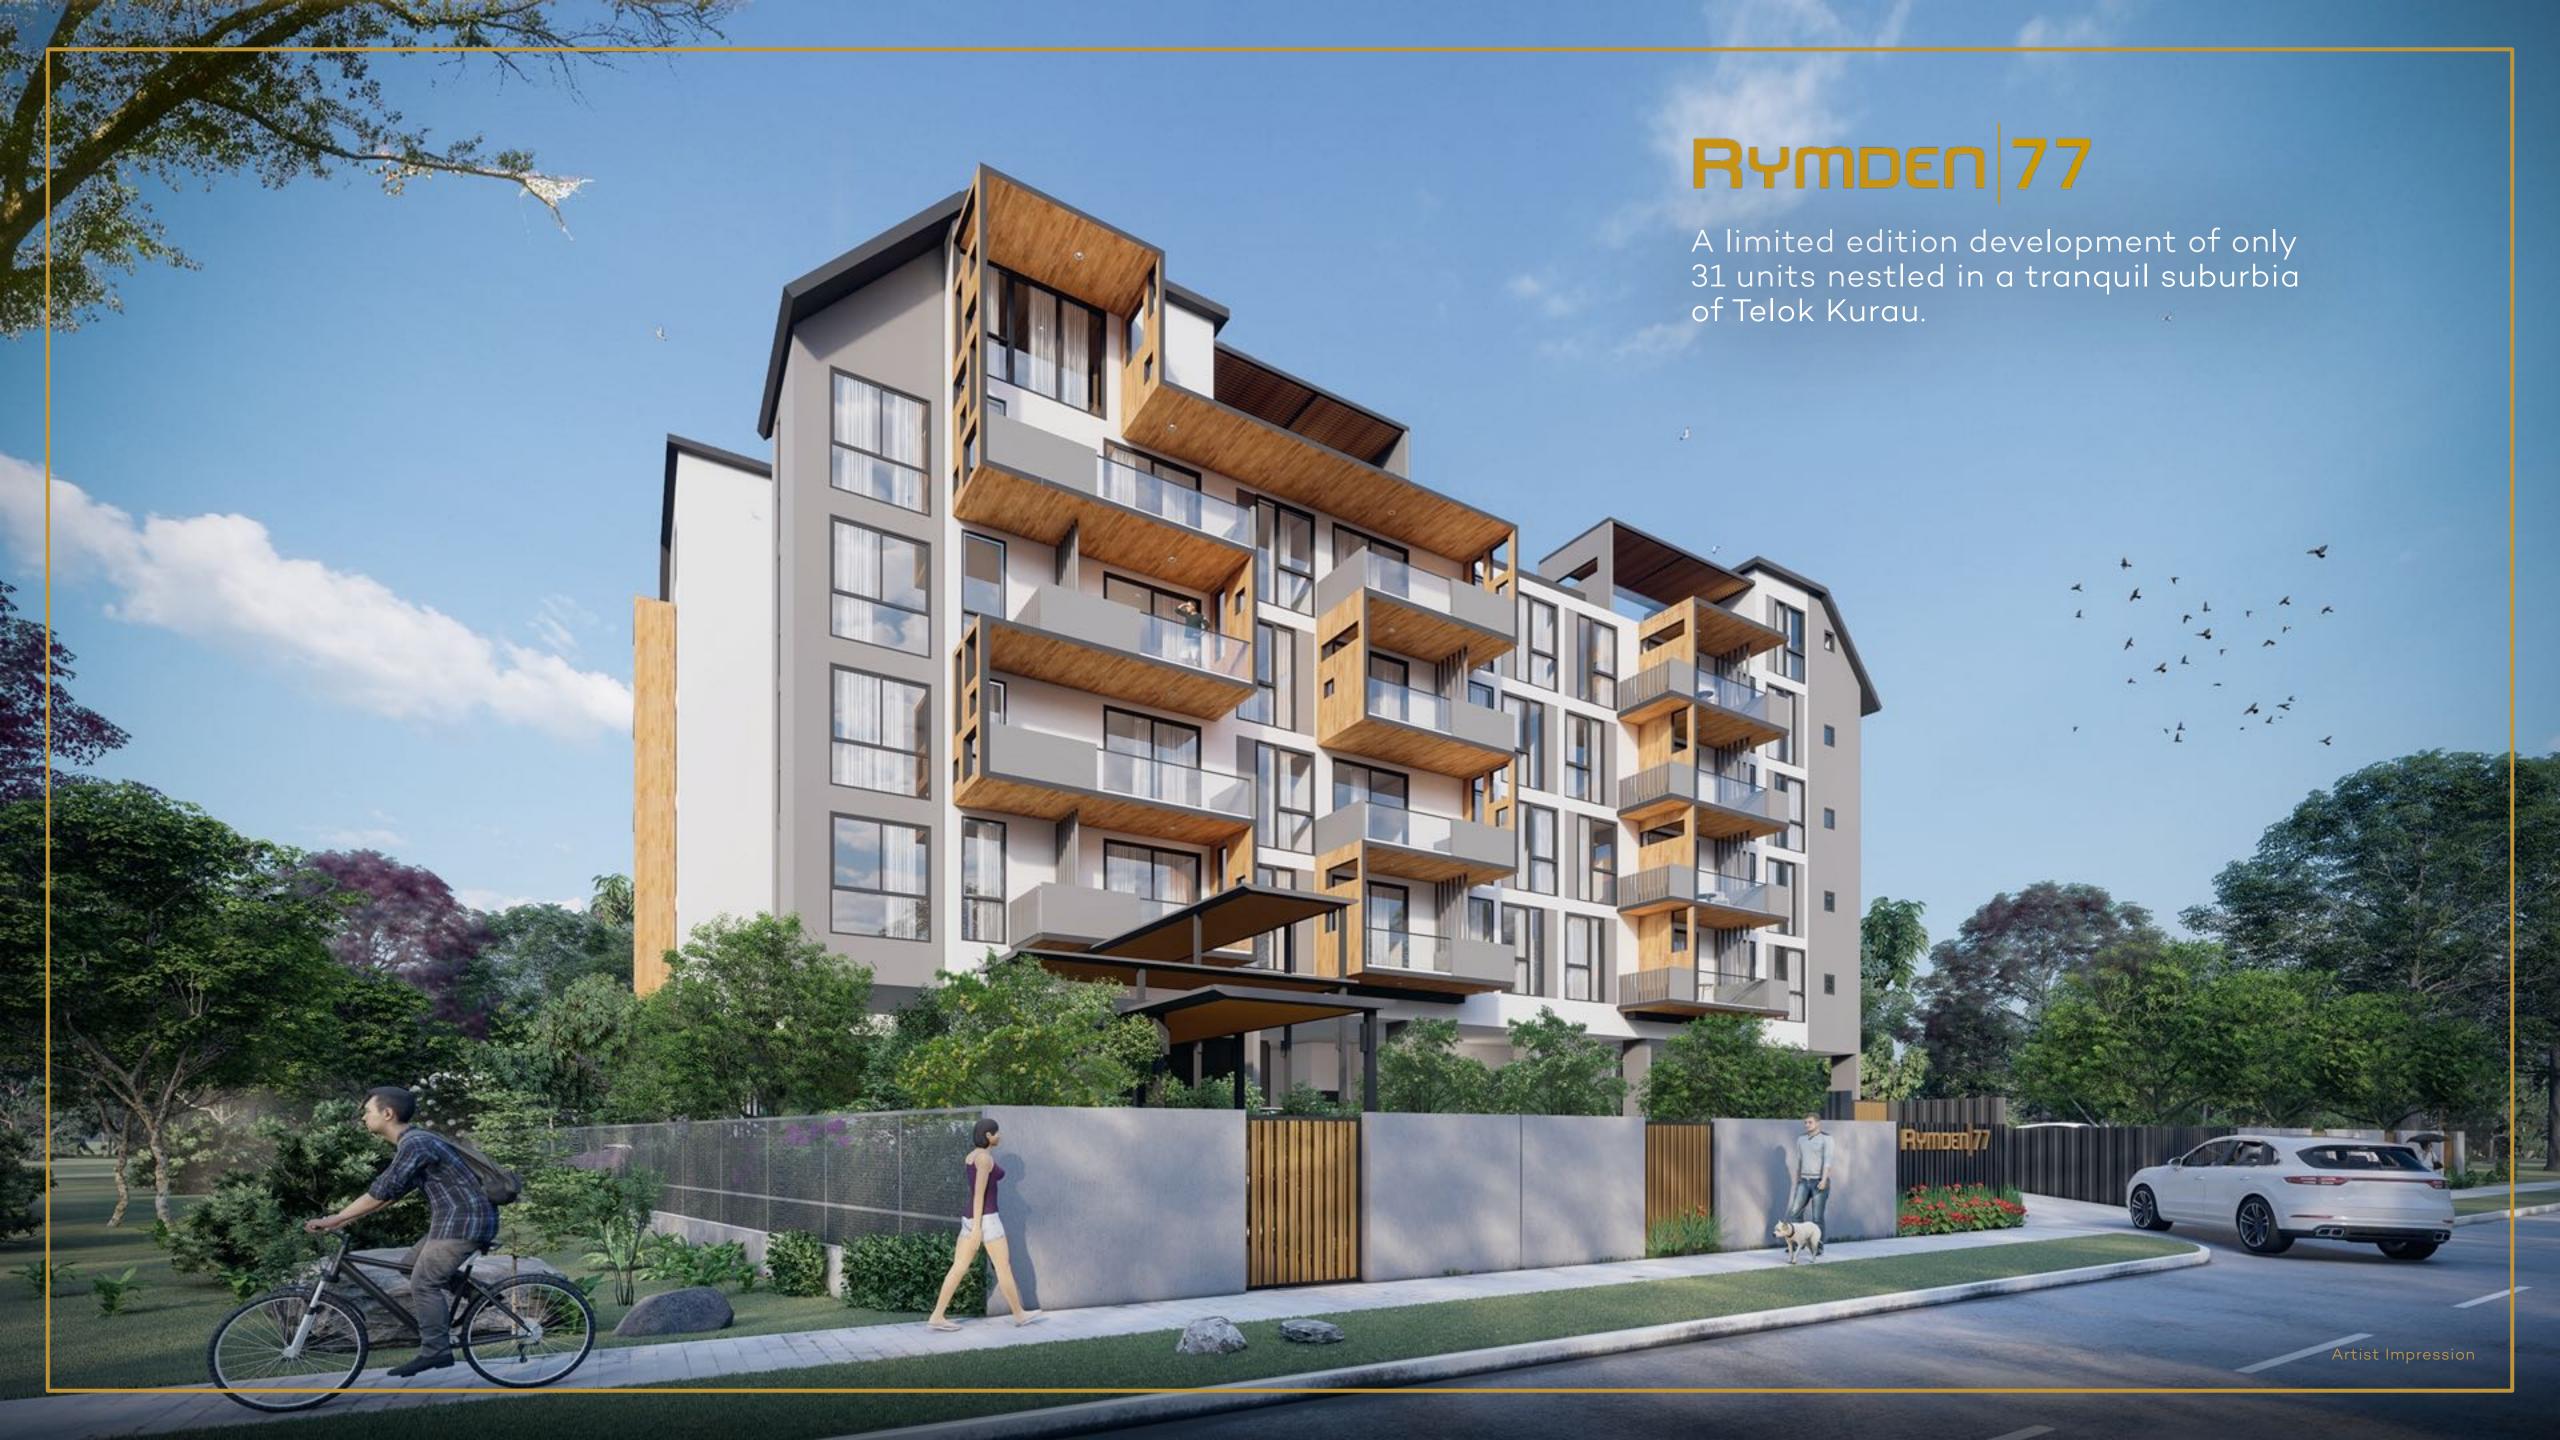

RYMDEN 77 DISTRICT 15. FREEHOLD.

| 117 | Food | & | Diniı | 1 |
|-----|------|---|-------|---|
|-----|------|---|-------|---|

| The Garden Slug          | 800m   | 2 mins  | drive |
|--------------------------|--------|---------|-------|
| Bruno,s Bistrot          | 700m   | 2 mins  | drive |
| Penny University         | 1.1km  | 3 mins  | drive |
| Comida Mexicana          | 1.1km  | 3 mins  | drive |
| Beach Rd Prawn Noodles   | 1.2km  | 3 mins  | drive |
| Meat & Salt              | 1.1km  | 3 mins  | drive |
| VeganBurg                | 1.2km  | 3 mins  | drive |
| A-Roy Thai               | 2.3km  | 7 mins  | drive |
| An Acai Affair           | 2.5 km | 7 mins  | drive |
| Dutch Colony Coffee & Co | 2.6km  | 7 mins  | drive |
| Katsuya (Japanese)       | 2.6km  | 7 mins  | drive |
| Springleaf Prata Place   | 3.1km  | 9 mins  | drive |
| Haron Satay              | 4.8km  | 10 mins | drive |
| East Coast Food Village  | 4.8km  | 10 mins | drive |
|                          |        |         |       |