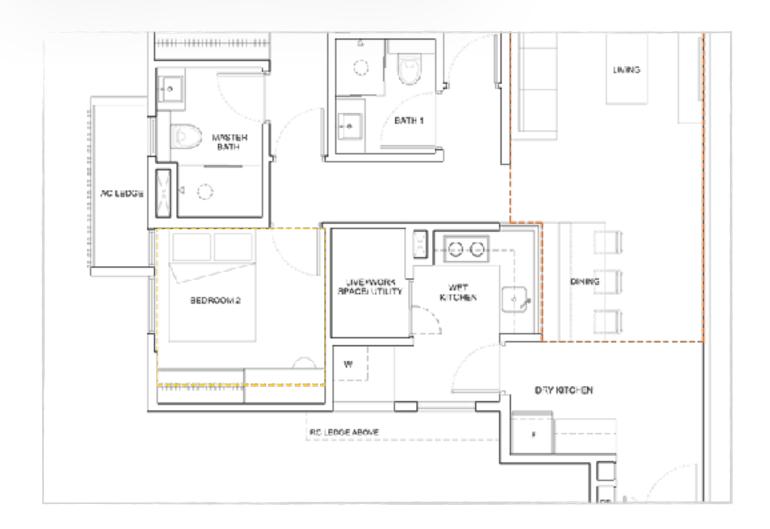

# RYMDEN 77 Live + Work Space. An integrated concept in the layout of each unit, combining personal living space and a professional workspace.

## Live It Like You Want To.

Every unit is designed with a potential live + work space.
Accommodating today's flexible and robust lifestyles.

Spaces within your home should naturally adapt to your needs with versatile and smart furniture design.