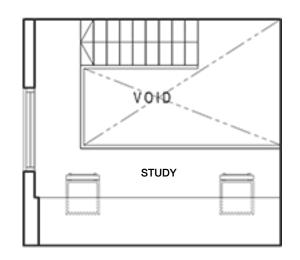

# RYMDEN 77 Live + Work Space. An integrated concept in the layout of each unit, combining personal living space and a professional workspace.

## Live It Like You Want To.

Every unit is designed with a potential live + work space.
Accommodating today's flexible and robust lifestyles.

Spaces within your home should naturally adapt to your needs with versatile and smart furniture design.