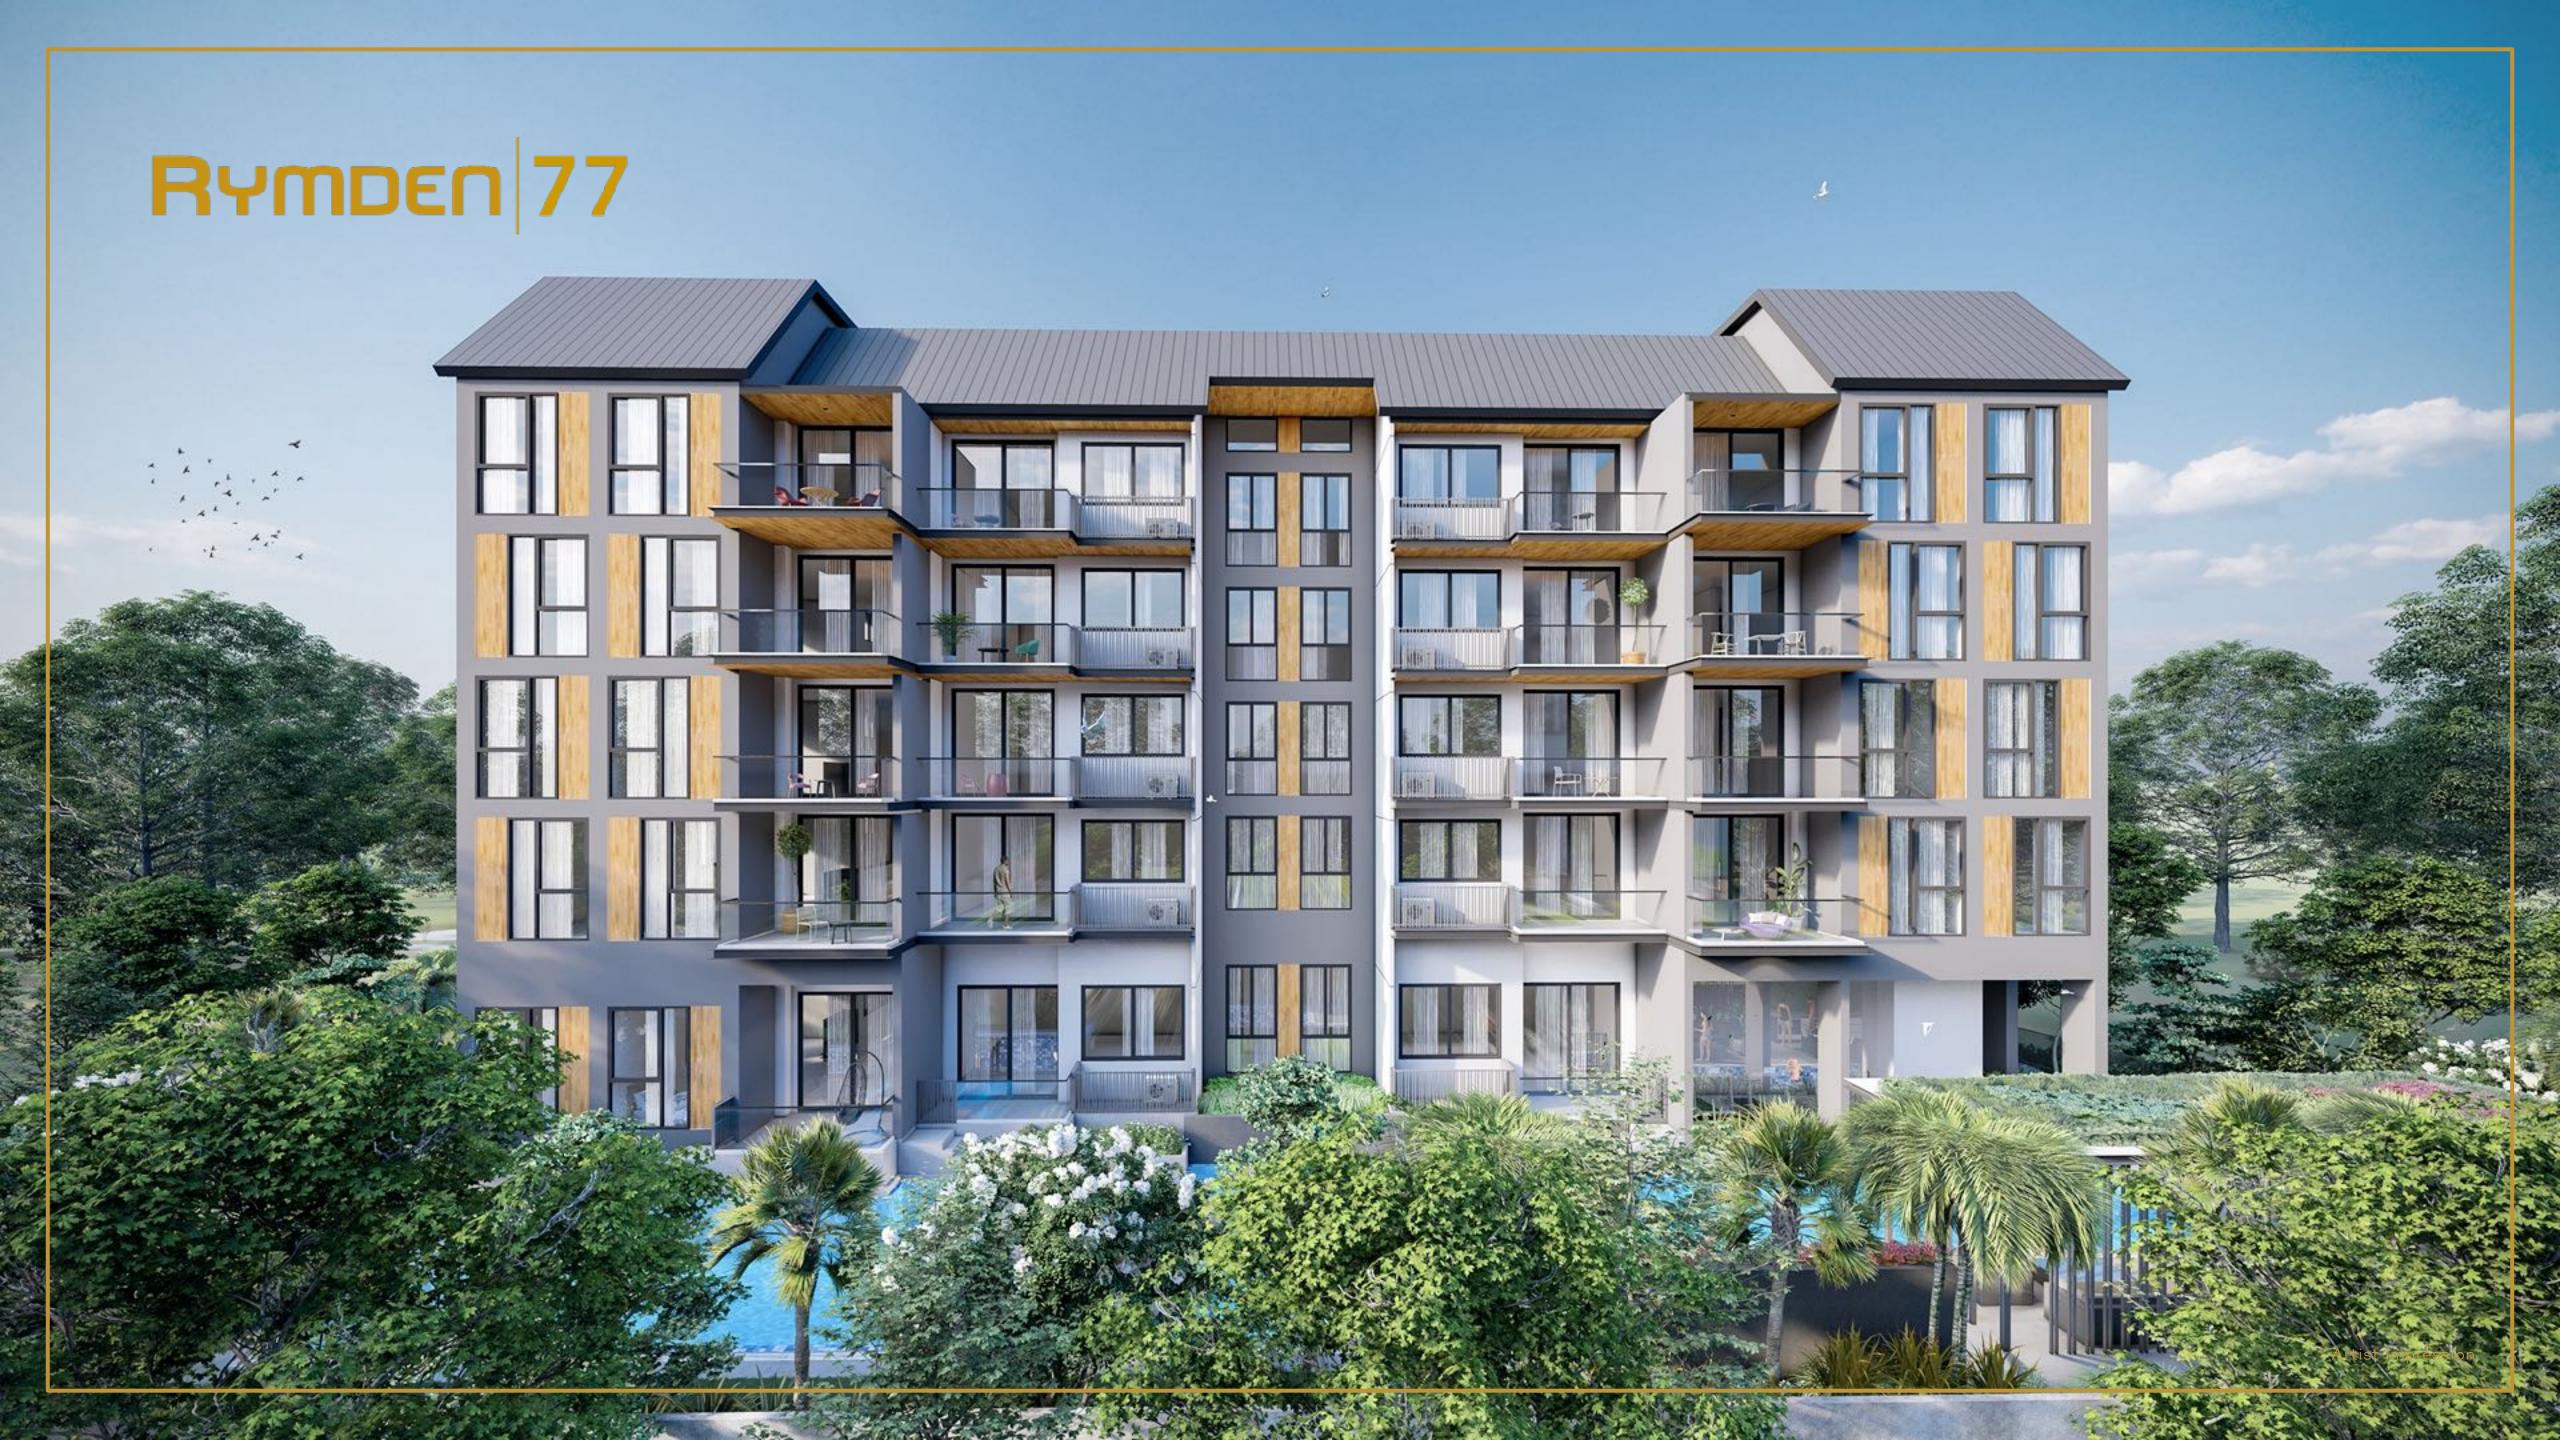

RYMDEN 77 DISTRICT 15. FREEHOLD.

| 117 | Food | & | Diniı | 1 |
|-----|------|---|-------|---|
|-----|------|---|-------|---|

| The Garden Slug          | 800m   | 2 mins  | drive |
|--------------------------|--------|---------|-------|
| Bruno,s Bistrot          | 700m   | 2 mins  | drive |
| Penny University         | 1.1km  | 3 mins  | drive |
| Comida Mexicana          | 1.1km  | 3 mins  | drive |
| Beach Rd Prawn Noodles   | 1.2km  | 3 mins  | drive |
| Meat & Salt              | 1.1km  | 3 mins  | drive |
| VeganBurg                | 1.2km  | 3 mins  | drive |
| A-Roy Thai               | 2.3km  | 7 mins  | drive |
| An Acai Affair           | 2.5 km | 7 mins  | drive |
| Dutch Colony Coffee & Co | 2.6km  | 7 mins  | drive |
| Katsuya (Japanese)       | 2.6km  | 7 mins  | drive |
| Springleaf Prata Place   | 3.1km  | 9 mins  | drive |
| Haron Satay              | 4.8km  | 10 mins | drive |
| East Coast Food Village  | 4.8km  | 10 mins | drive |
|                          |        |         |       |