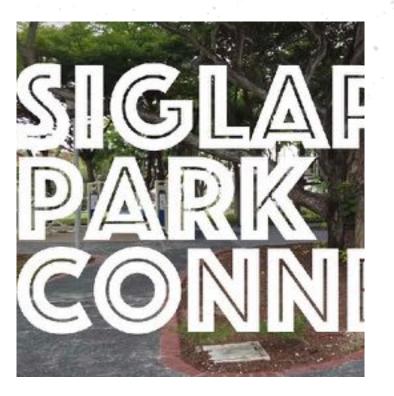

#### M Parks

| Telok Kurau Park      | - 550m | 6 mins | walk  |
|-----------------------|--------|--------|-------|
| Siglap Park Connector | 400m   | 5 mins | walk  |
| East Coast Park       | 3.1km  | 8 mins | drive |

The Siglap Park Connector is a beautiful green corridor that connects numerous parks in the east from Bedok Reservoir to East Coast Park. It's one of the treasured urban getaways in Singapore.

Pack a picnic basket or hop onto your bicycles as you take a short trip down to the ever popular East Coast Park. Spending such quality time with your loved ones is only a short distance from Rymden 77.