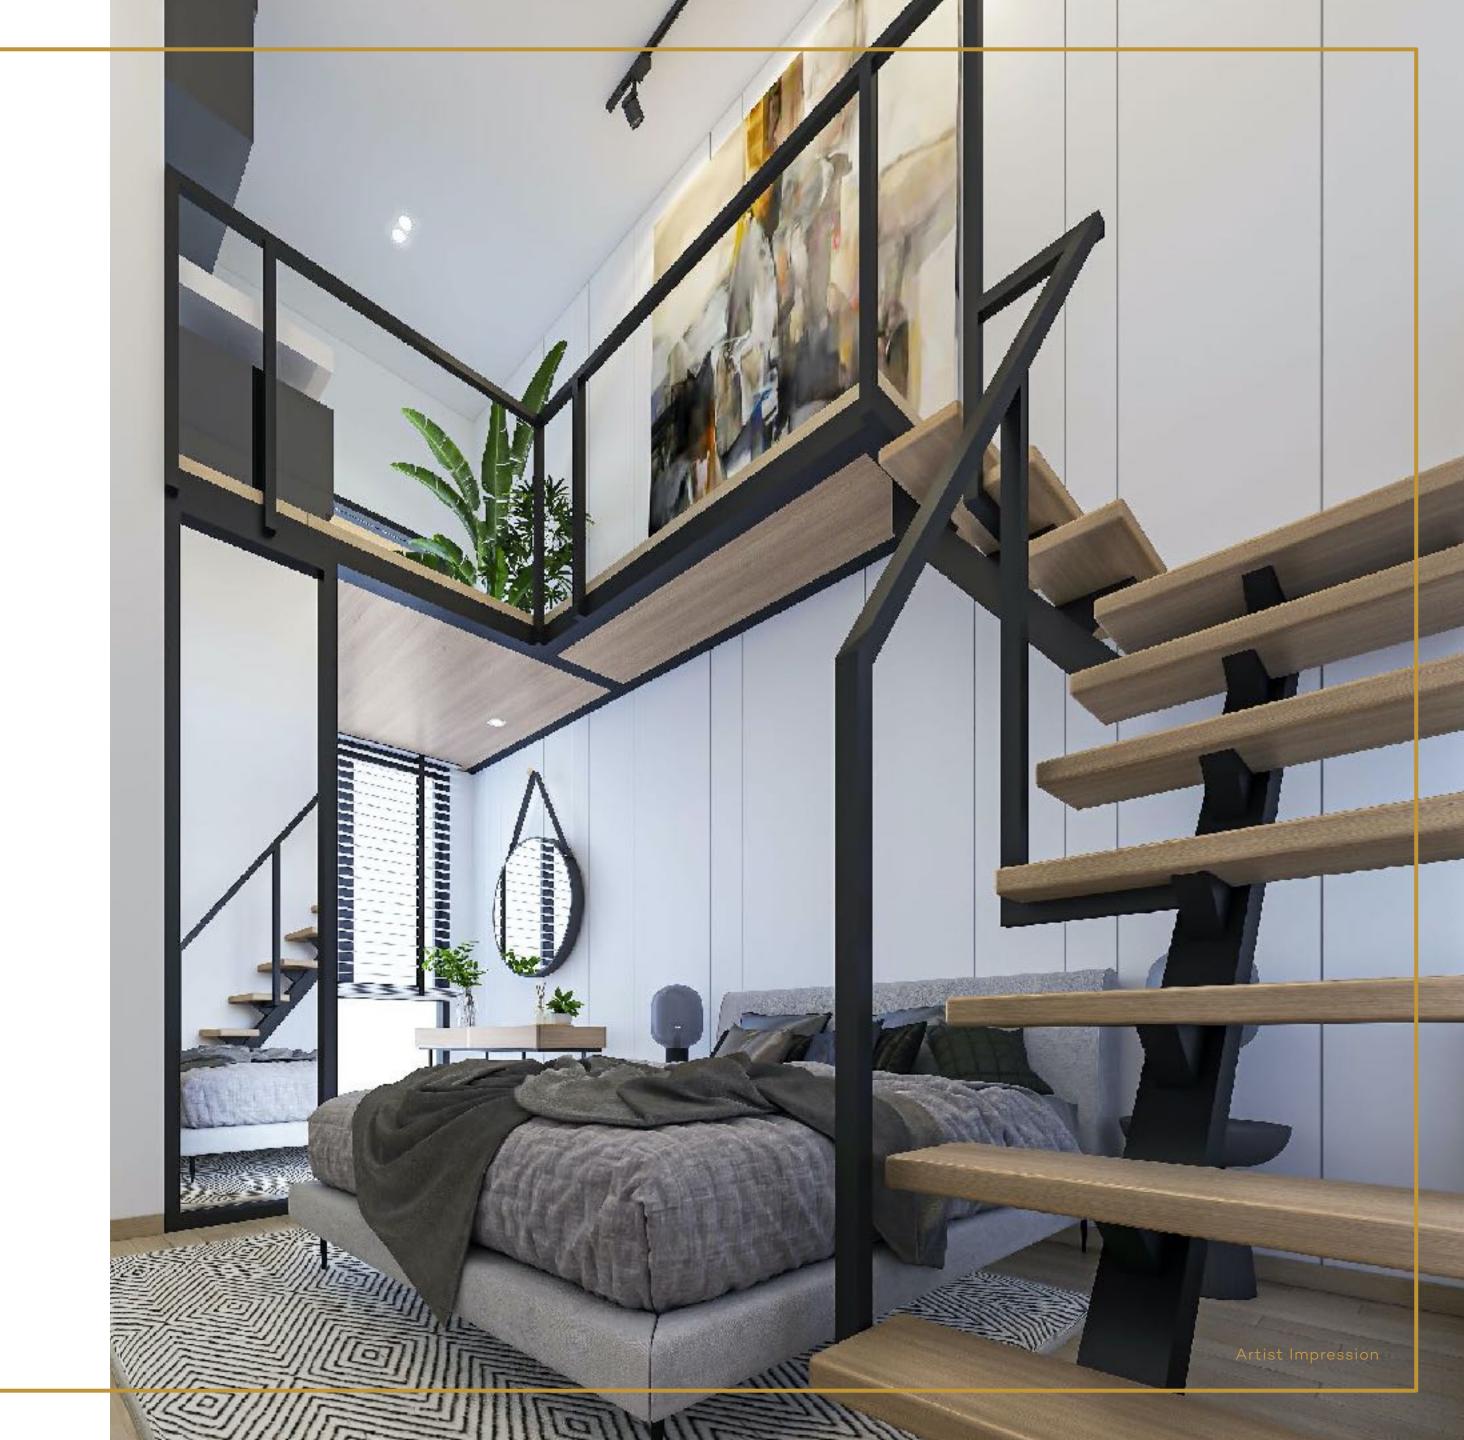

# RYMDEN 77 Live + Work Space. An integrated concept in the layout of each unit, combining personal living space and a professional workspace.

## Live It Like You Want To.

Every unit is designed with a potential live + work space.
Accommodating today's flexible and robust lifestyles.

Spaces within your home should naturally adapt to your needs with versatile and smart furniture design.

Styling a home office can be kept fun and well integrated with the rest of your home's interior decor.

Kitchen

Suggested ID for Loft at Bedroom

Get creative pursuing that New York/London SOHO interior feel, as these apartments offer your "inner designer" lots of potential to explore.