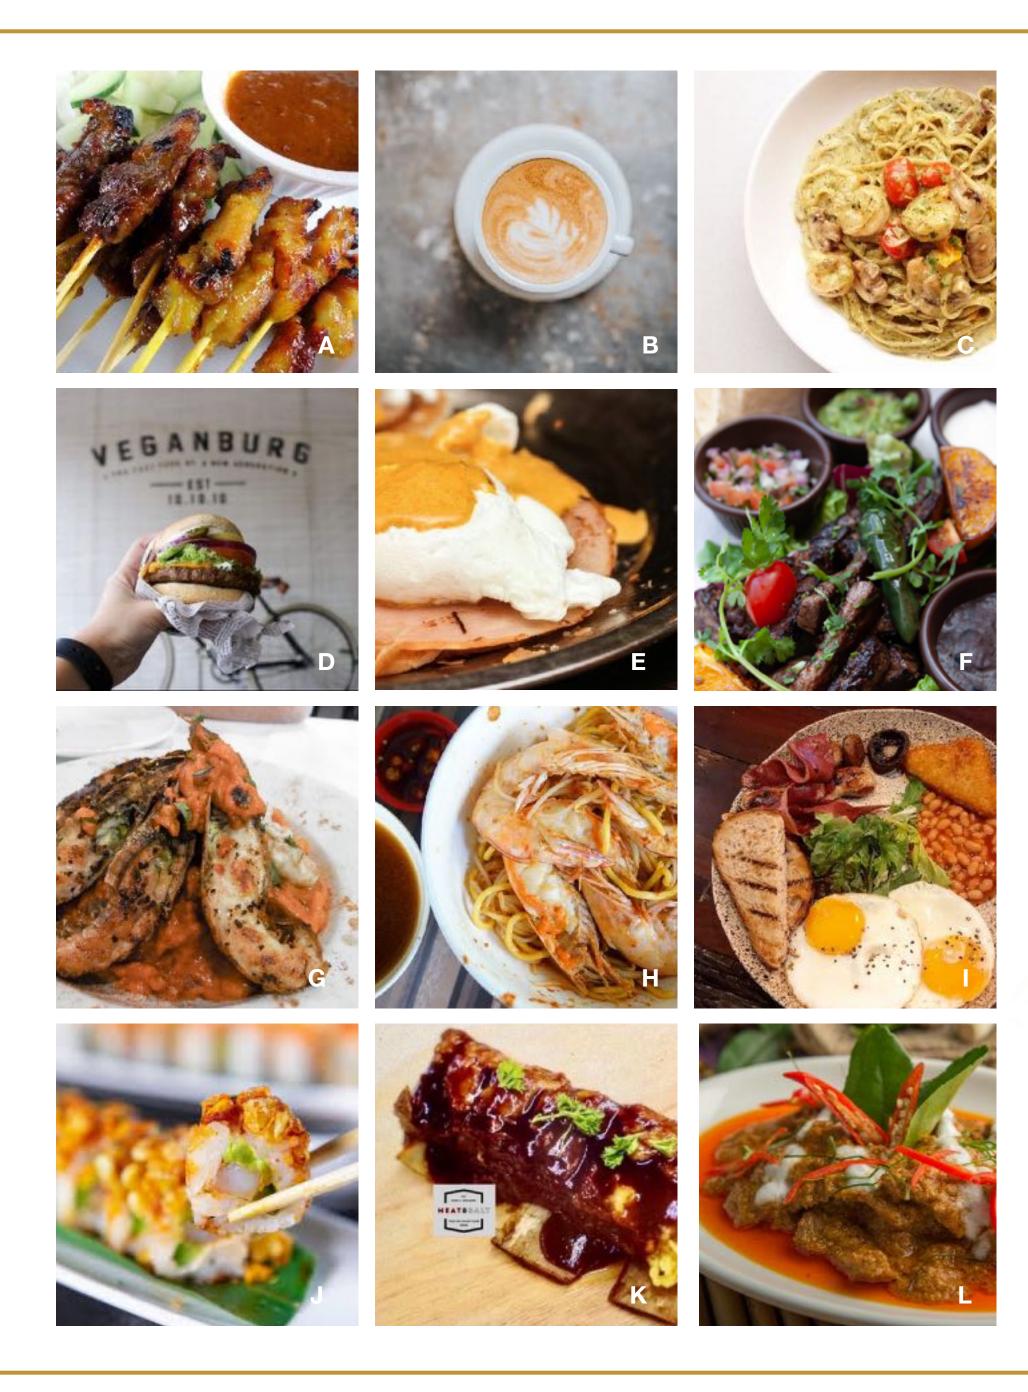

Note: All distances and travelling time are approximates only and taken from Rymden 77 to respective destinations.

Tuck into some of Singapore's local favourites, like satay or seafood delicacies within a 10 mins drive away. Or drop by the coolest cafes in your area. The options are endless!

#### H. Beach Rd Prawn Noodle

Earning a stellar reputation with its sweet, balanced broth, Beach Rd Prawn Noodle usually sees long queues from those seeking to devour its generous mouth-watering portions.

#### I. Penny University

Born out of love for coffee, Penny University is an artisanal cafe that sources specialty beans locally and serves freshly baked artisanal cakes and bread. Whether it is Eggs Benedict, French Toast or coffee, it is highly regarded as a haven for people of the East Coast and beyond.

#### J. Katsuya

A Japanese curry (tonkatsu)-focused restaurant offering a wide range of katsu dishes spanning from the classic pork katsu, beef katsu to even lamb katsu.

Location: 85 E Coast Rd (2.6km)
7 mins drive

#### K. Meat & Salt

From Portuguese Chicken to Burgers, formerly Charco's is a halal fast-food chicken joint that promises to use only the finest fresh chicken to create mouth-watering meals at the right price.

#### L. A-Roy Thai Restaurant

A family-oriented business that excels at serving authentic Thai food such as Claypot Vermicelli or Tom Yum Fried Rice in a comfortable homely environment.

Location: 205 E Coast Rd (2.3km)
7 mins drive

#### A. Haron Satay

Haron Satay certainly serves one of the best satays you can get in Singapore with its succulent satay and delicious peanut sauce. The food centre is also big on barbecued seafood and local fare such as chili crab.

#### B. Dutch Colony Coffee Co.

Inspired by Dutch's contribution to the history of coffee, Dutch Colony Coffee Co. was established to bring the best bean-to-cup experience.

Location: Frankel Ave. (2.6km)
7 mins drive

#### C. The Garden Slug

A bit like an old-school coffeehouse, they serve hearty, rustic food in big portion. Their al-fresco dining area is pet-friendly whilst their airconditioned indoor area is human friendly.

#### D. VeganBurg

VeganBurg is the word's first 100% plant-based burger joint with 2 awesome locations. San Francisco and Singapore.

Location: 44 Jalan Eunos (1.2km) 3 mins drive

#### E. Springleaf Prata Place

Have a casual catch up over delicious Indian-Muslim food with some of the most innovative East meets West prata combos.

Location: : 57B Jln Tua Kong (3.1km)
9 mins drive

#### F. Comida Mexicana

Using the most traditional of methods and a fanatical attention to detail, enjoy the full Mexican experience it.

Location: 404 E Coast Rd (1.1km)
3 mins drive

#### G. Bruno's Bistrot

Drop in for hearty and authentic Italian cuisine with generous portions ranging from antipasti, soups, mains (pastas, pizzas, meats) to desserts.

Location: 201 Telok Kurau Rd (700m)
2 mins drive or 8 mins walk